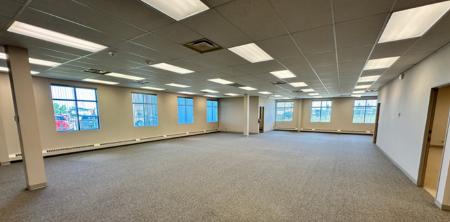

## **Property Highlights**

- 13,162 sq.ft.± building available
- Highway 2 exposure
- Located along Sparrow Drive with easy access to Nisku, Leduc, QEII Highway and Edmonton
- Situated on 1.87± acres
- 80 Surface stalls on site (approx 6 stalls per 1,000 sq.ft.)
- Long term tenant: Agriculture Financial Services
  Corporation in south half of the building