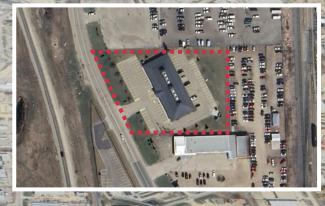

### AIRPORT ROAD

**QEILHWY** 

65 AVENUE

A MAZDA

## **Property Highlights**

- 13,162 sq.ft.± building available
- Highway 2 exposure
- Located along Sparrow Drive with easy access to Nisku, Leduc, QEII Highway and Edmonton
- Situated on 1.87± acres
- 80 Surface stalls on site (approx 6 stalls per 1,000 sq.ft.)
- Long term tenant: Agriculture Financial Services
  Corporation in south half of the building