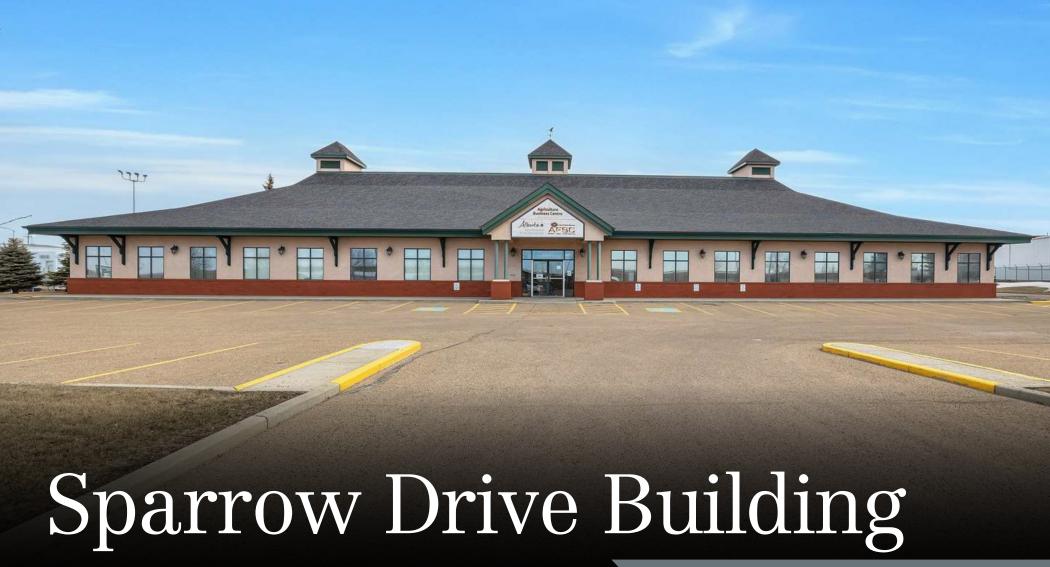

# Sparrow Drive Building

## **Property Highlights**

- 13,162 sq.ft.± building available
- Highway 2 exposure
- Located along Sparrow Drive with easy access to Nisku, Leduc, QEII Highway and Edmonton
- Situated on 1.87± acres
- 80 Surface stalls on site (approx 6 stalls per 1,000 sq.ft.)
- Long term tenant: Agriculture Financial Services
  Corporation in south half of the building