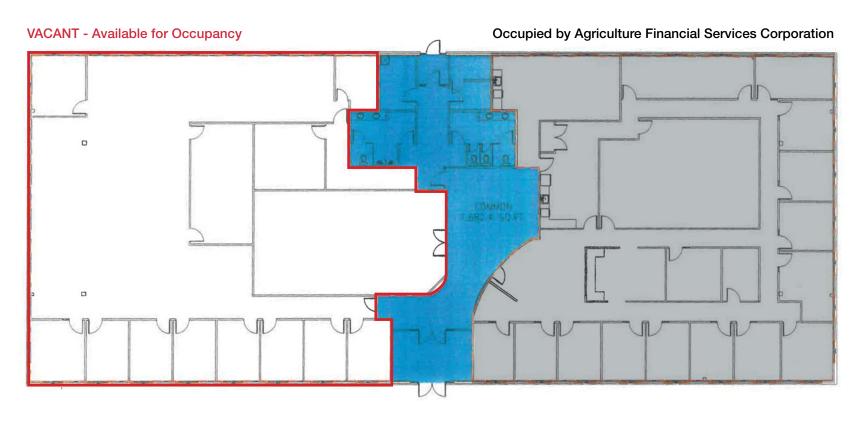

## Additional Information

| LEGAL DESCRIPTION | Plan 8022040, Block 4, Lot 7                                                                                                                                  |
|-------------------|---------------------------------------------------------------------------------------------------------------------------------------------------------------|
| ZONING            | IBL                                                                                                                                                           |
| SIZE              | 13,162 sq.ft.±<br>Available For Occupancy - 6,946 sq.ft.                                                                                                      |
| YEAR BUILT        | 2001                                                                                                                                                          |
| SERVICES          | Fully serviced                                                                                                                                                |
| PARKING           | 6 stalls per 1,000 sq.ft.±                                                                                                                                    |
| NET LEASE RATE    | \$16.00/sq.ft./annum                                                                                                                                          |
| OPERATING COSTS   | \$10.65/sq.ft./annum (2024 estimate) includes property tax, building insurance, common area maintenance, management fees and utilities (gas, water and power) |
| PROPERTY TAXES    | \$35,808.22 (2023)                                                                                                                                            |
| SALE PRICE        | \$3,300,000                                                                                                                                                   |

### Floor Plan

FOR ILLUSTRATIVE PURPOSES - NOT EXACT - NOT TO SCALE