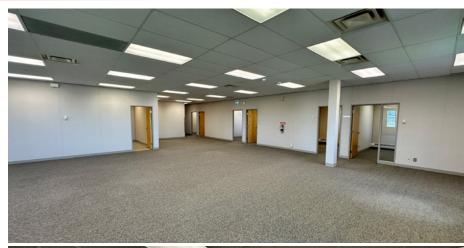

## **Property Highlights**

- 13,162 sq.ft.± building available
- Highway 2 exposure
- Located along Sparrow Drive with easy access to Nisku, Leduc, QEII Highway and Edmonton
- Situated on 1.87± acres
- 80 Surface stalls on site (approx 6 stalls per 1,000 sq.ft.)
- Long term tenant: Agriculture Financial Services
  Corporation in south half of the building