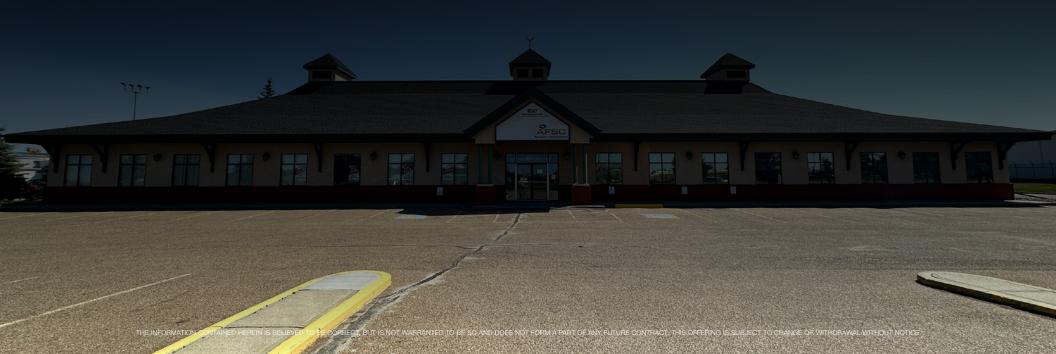

13,162 SF± OFFICE BUILDING

6547 SPARROW DRIVE, LEDUC AB

FOR SALE/LEASE

NAI COMMERCIAL REAL ESTATE INC. 4601 99 STREET NW, EDMONTON AB, T6E 4Y1

780 436 7410

NAIEDMONTON.COM

RYAN BROWN

Partner 587 635 2486 rbrown@naiedmonton.com CHAD GRIFFITHS

## **Property Highlights**

- 13,162 sq.ft.± building available
- Highway 2 exposure
- Located along Sparrow Drive with easy access to Nisku, Leduc, QEII Highway and Edmonton
- Situated on 1.87± acres
- 80 Surface stalls on site (approx 6 stalls per 1,000 sq.ft.)
- Long term tenant: Agriculture Financial Services
  Corporation in south half of the building

# Sparrow Drive Building